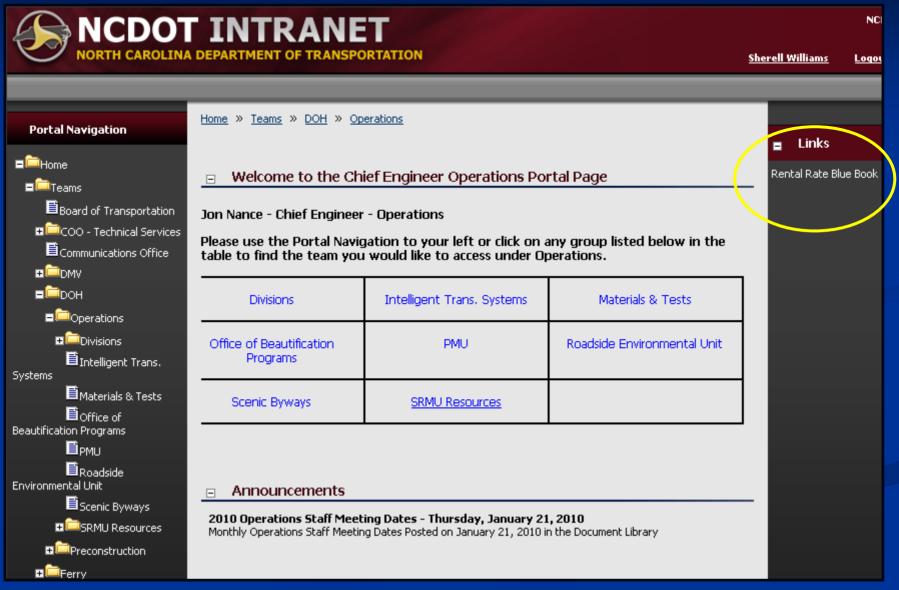

Located on the NCDOT Portal
 Teams
 DOH
 Operations (double click)

https://intranet.dot.state.nc.us/portal/Home/Teams/DOH/Operations/tabid/89/Default.aspx

| My EQW                  | Rental Rate<br>Blue Book | SpecFinder            |                     |
|-------------------------|--------------------------|-----------------------|---------------------|
|                         |                          |                       | Friday, Feb 5, 2010 |
| ∋ Searo                 | ch                       | Research Tools        |                     |
| Category                |                          | Rental Rate Blue Book | NORTH CAROLINA DOT  |
| Manufactu               | rer                      | User Guide            |                     |
| Model                   |                          | 🎓 SpecFinder          |                     |
| Search In<br>All Produc | cts 💌                    | User Guide            |                     |
|                         | Search                   |                       |                     |
| _                       | Search                   |                       |                     |